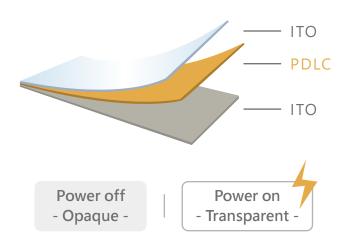

### **Electric PDLC Privacy Structure**

Applicable to liquid crystal display function, using Polymer Dispersed Liquid Crystal (PDLC) as a display structure, two layers of flexible ITO (Indium Tin Oxide) transparent conductive film as an electrode, with the addition of voltage adjustment, achieving transparent and opaque switching immediately to get privacy. It can be applied to the film. Therefore, the privacy function can be completed whether the new materials or the original glass.