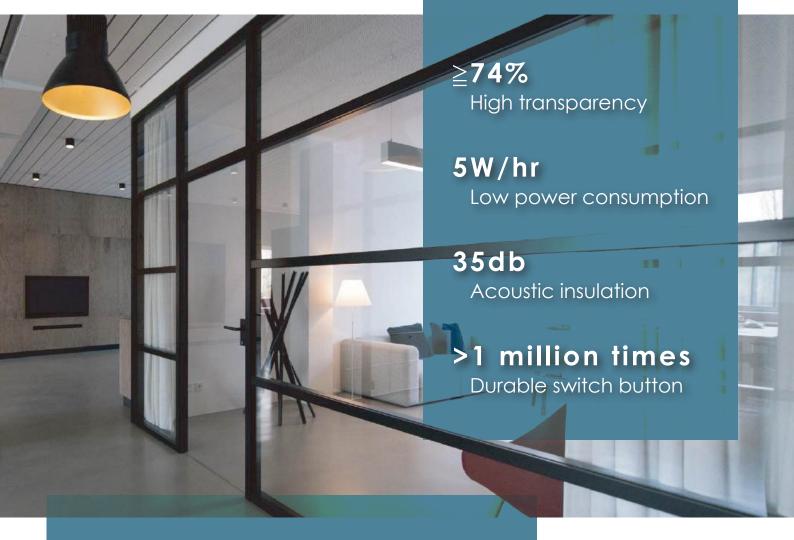

### **Electric PDLC Privacy Structure**

Applicable to liquid crystal display function, using Polymer Dispersed Liquid Crystal (PDLC) as a display structure, two layers of flexible ITO (Indium Tin Oxide) transparent conductive film as an electrode, with the addition of voltage adjustment, achieving transparent and opaque switching immediately to get privacy. It can be applied to the film. Therefore, the privacy function can be completed whether the new materials or the original glass.